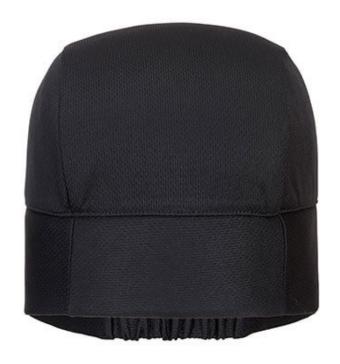

# CV11 - Cooling Crown Beanie

**Collection:** Cooling Accessories **Range:** All Weather Protection

Shell Fabric: 100% Polyester, Bird Eye Knit

Inner Pack: 12 Outer Carton: 144

### **Product information**

Comfortable and lightweight, the Cooling Crown Beanie is designed to help prevent heat stress and includes an elasticated back for improved fit. Can be worn under any helmet or hat without compromising mobility while offering hours of cooling comfort.

### **Features**

- · Lightweight and comfortable
- Elasticated back panel
- Keeps wearer cool for up to 8 hours
- Wicking, cooling and drying capabilities
- Soak in water to activate
- New Color