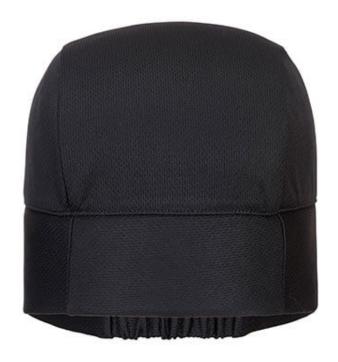

# CV11 - Cooling Crown Beanie

**Collection:** Cooling Accessories **Range:** All Weather Protection

Shell Fabric: 100% Polyester, Bird Eye Knit

Inner Pack: 12 Outer Carton: 144

### **Product information**

Comfortable and lightweight, the Cooling Crown Beanie is designed to help prevent heat stress and includes an elasticated back for improved fit. Can be worn under any helmet or hat without compromising mobility while offering hours of cooling comfort.

### **Features**

- · Lightweight and comfortable
- Elasticated back panel
- Keeps wearer cool for up to 8 hours
- Wicking, cooling and drying capabilities
- Soak in water to activate