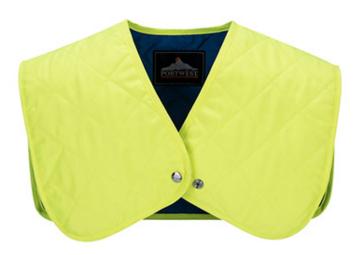

## CV10 - Cooling Shoulder Insert

**Collection:** Cooling Accessories **Range:** All Weather Protection **Shell Fabric:** 100% Polyester

Inner Pack: 12 Outer Carton: 144

#### **Product information**

Activated by simply submerging in water, the cooling shoulder insert reduces core temperature, while protecting the skin from sun and heat.

#### **Features**

- · Lightweight and comfortable
- Ring stud front for easy opening
- Keeps wearer cool for up to 8 hours
- · Wicking, cooling and drying capabilities
- Soak in water to activate