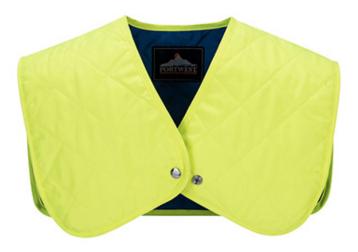

# CV10 - Cooling Shoulder Insert

**Collection:** Cooling Accessories **Range:** All Weather Protection **Shell Fabric:** 100% Polyester

Inner Pack: 12 Outer Carton: 144

## **Product information**

Activated by simply submerging in water, the cooling shoulder insert reduces core temperature, while protecting the skin from sun and heat.

## **Features**

- · Lightweight and comfortable
- Ring stud front for easy opening
- Keeps wearer cool for up to 8 hours
- · Wicking, cooling and drying capabilities
- Soak in water to activate