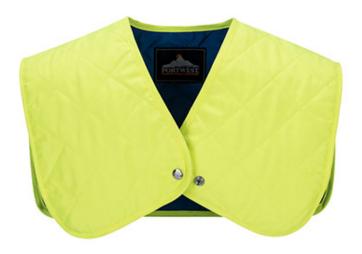

## CV10 - Cooling Shoulder Insert

**Collection:** Cooling Accessories **Range:** All Weather Protection **Shell Fabric:** 100% Polyester

Inner Pack: 12 Outer Carton: 144

#### **Product information**

Activated by simply submerging in water, the cooling shoulder insert reduces core temperature, while protecting the skin from sun and heat.

#### **Features**

- · Lightweight and comfortable
- Ring stud front for easy opening
- Keeps wearer cool for up to 8 hours
- · Wicking, cooling and drying capabilities
- Soak in water to activate