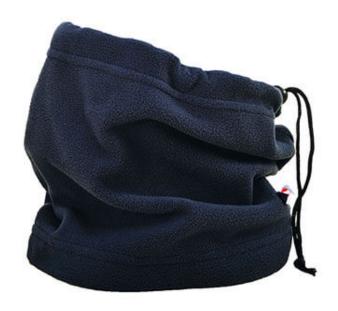

### **Product information**

This classic fleece neck tube is great value and is essential winter kit. The soft fleece fabric has high warmth to weight ratio. The neck tube fits snugly, providing optimum warmth and comfort to the wearer.

### **Features**

- Heavy weight polar fleece with anti-pill finish for added warmth and comfort
- Designed with a comfort fit
- · Adjustable cord and toggle for a secure fit
- $\bullet$  Retail tag which aids presentation for retail sales