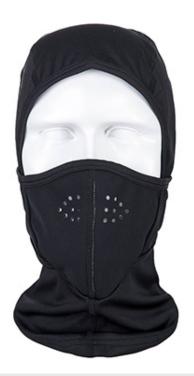

## **Product information**

The CS23 Balaclava is designed to be flexible in how it is worn. Using stretchy polyester elastane fabric, it fits tightly to the head while allowing for ease of movement. Perforated holes at the breathable mouth guard allows for a comfortable wear.

### **Features**

- 4-way stretch fabric for ease of movement and added comfort
- Perforated holes at breathable mouthguard allows for a comfortable wear
- This product is highly versatile and can be worn in a number of different ways
- Retail tag which aids presentation for retail sales