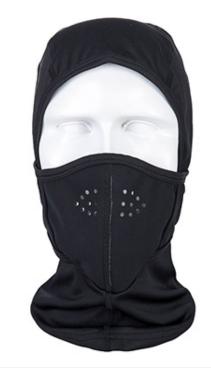

## CS23 - Multiway Balaclava

Collection: Rainwear Accessories Range: All Weather Protection Shell Fabric: Kingsmill Polyester Stretch: 92% Polyester, 8% Elastane Inner Pack: 20 Outer Carton: 240

### **Product information**

The CS23 Balaclava is designed to be flexible in how it is worn. Using stretchy polyester elastane fabric, it fits tightly to the head while allowing for ease of movement. Perforated holes at the breathable mouthguard allows for a comfortable wear.

#### **Features**

- 4-way stretch fabric for ease of movement and added comfort
- Perforated holes at breathable mouthguard allows for a comfortable wear
- This product is highly versatile and can be worn in a number of different ways
- Retail tag which aids presentation for retail sales