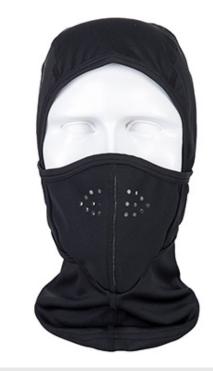

## **Product information**

The CS23 Balaclava is designed to be flexible in how it is worn. Using stretchy polyester elastane fabric, it fits tightly to the head while allowing for ease of movement. Perforated holes at the breathable mouthguard allows for a comfortable wear.

## **Features**

- 4-way stretch fabric for ease of movement and added comfort
- This product is highly versatile and can be worn in a number of different ways
- Perforated holes at breathable mouthguard allows for a comfortable wear
- Retail tag which aids presentation for retail sales