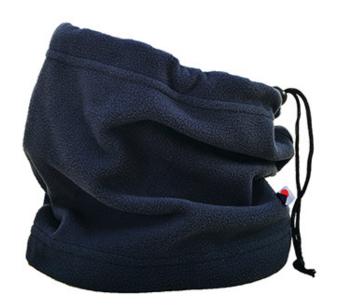

# CS21 - Neck Tube

Collection: Rainwear Accessories Range: All Weather Protection Shell Fabric: 100% Polyester, Anti-Pill finish Fleece Inner Pack: 20 Outer Carton: 240

## **Product information**

Soft, durable and breathable fabric Adjustable drawcord and toggle **Rainwear Accessories** 

#### **Features**

- $\bullet$  Middle weight polar fleece with anti-pill finish for added warmth and comfort
- Designed with a comfort fit
- Adjustable cord and toggle for a secure fit
- Available in an excellent choice of corporate colors