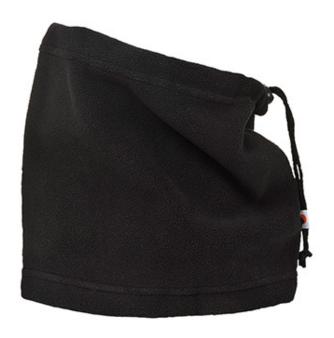

#### **Product information**

This classic fleece neck tube is great value and is essential winter kit. The soft fleece fabric has high warmth to weight ratio. The neck tube fits snugly, providing optimum warmth and comfort to the wearer.

#### **Features**

- Middle weight polar fleece with anti-pill finish for added warmth and comfort
- Designed with a comfort fit
- · Adjustable cord and toggle for a secure fit
- $\bullet$  Retail tag which aids presentation for retail sales