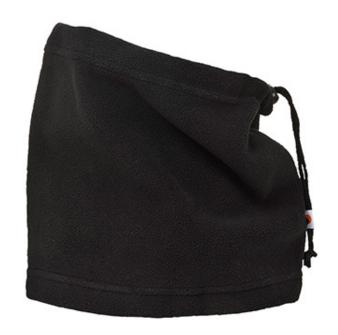

## **Product information**

This classic fleece neck tube is great value and is essential winter kit. The soft fleece fabric has high warmth to weight ratio. The neck tube fits snugly, providing optimum warmth and comfort to the wearer.

### **Features**

- Middle weight polar fleece with anti-pill finish for added warmth and  $\operatorname{comfort}$
- Designed with a comfort fit
- Adjustable cord and toggle for a secure fit
- Retail tag which aids presentation for retail sales