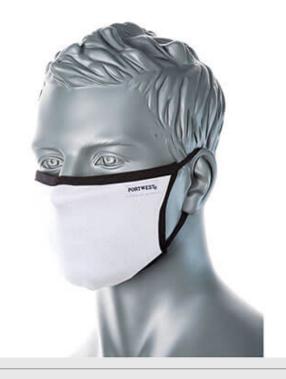

# CC30 - 3-Ply Fabric Face Mask (Pk25)

Collection: Fabric Masks

Range: Workwear Outer Carton: 36

## **Product information**

3 ply reusable fabric mask with breathable inner cotton fabric for all day comfort. Elasticated ear loops for the perfect fit. Machine washable at 60 degrees. Folded flat, each mask is packed inside an individual hygienic polybag. 25 masks per retail box.

### **Features**

- 100% cotton breathable inner fabric
- 3 layer
- Reusable and machine washable at 60 degrees
- Individually wrapped inside hygienic polybag
- Retail box which aids presentation for retail sales