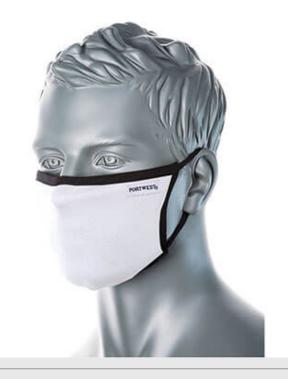

# CC30 - 3-Ply Fabric Face Mask (Pk25)

Collection: Fabric Masks

Range: Workwear Outer Carton: 36

## **Product information**

3 ply reusable fabric mask with breathable inner cotton fabric for all day comfort. Elasticated ear loops for the perfect fit. Machine washable at 60 degrees. Folded flat, each mask is packed inside an individual hygienic polybag. 25 masks per retail box.