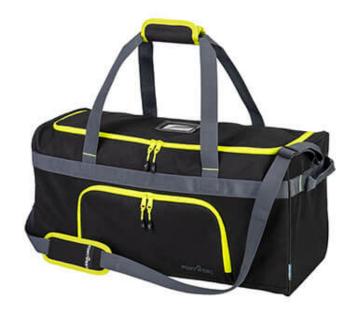

## **Product information**

Ideal for carrying tools or for use as a travel bag, this practical stylish bag has multiple functions. ID holder, two zipped compartments and an adjustable shoulder strap.

#### **Features**

- Ideal for carrying tools, equipment or for use as a travel bag
- Two zipped compartments
- · Robust base panel
- Adjustable shoulder strap for added comfort
- 65cm x 25cm x 35cm
- · Capacity 60 litres