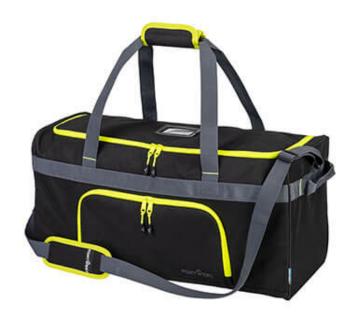

#### **Product information**

Ideal for carrying tools or for use as a travel bag, this practical stylish bag has multiple functions. ID holder, two zipped compartments and an adjustable shoulder strap.

#### **Features**

- Ideal for carrying tools, equipment or for use as a travel bag
- Two zipped compartments
- · Robust base panel
- Adjustable shoulder strap for added comfort
- 65cm x 25cm x 35cm
- · Capacity 60 litres