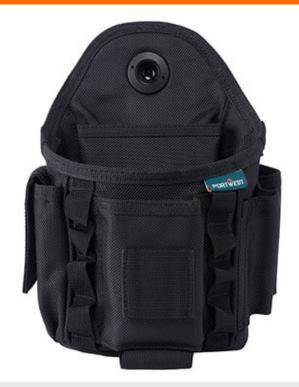

### **Product information**

This is the large supply pocket designed to clip on to the BX321 Modular 3 in 1 trouser.

## **Features**

- Clip on supply pocket designed for use with BX321 3-in-1 modular trouser
- Large storage pocket designed for hold screws or nails