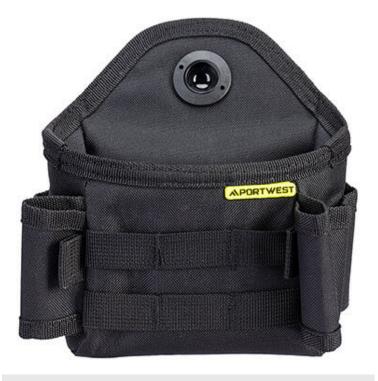

## **Product information**

Designed to fit with our Ultimate Modular 3-in-1 Trouser, this clip on modular trouser tape pocket is an essential storage solution.

## Features

- $\bullet$  Clip on tape pocket designed for use with BX321 3-in-1 modular trouser
- Stores a tape measure and extra tools required

**PRODUCT SPECIFICATION & TECHNICAL DATASHEET** 