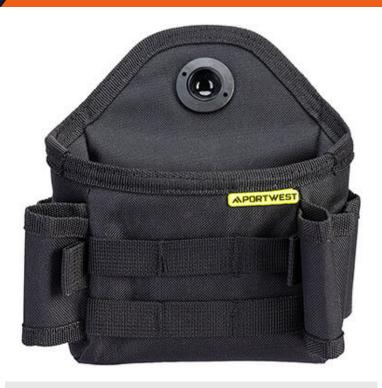

## **B921 - Modular Trouser Tape Pocket**

**Collection:** Tool Bags **Range:** Workwear

Materials: 100% Polyester

Outer Carton: 50

#### **Product information**

Designed to fit with our Ultimate Modular 3-in-1 Trouser, this clip on modular trouser tape pocket is an essential storage solution.

#### **Features**

- Clip on tape pocket designed for use with BX321 3-in-1 modular trouser
- Stores a tape measure and extra tools required