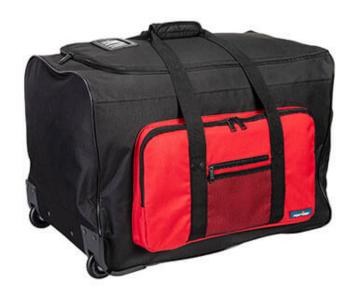

#### **Product information**

A practical and hardwearing bag, innovatively designed to provide a variety of uses, whilst maintaining ease of transport.

#### **Features**

- Sturdy inline wheel system
- Telescopic handle
- $\bullet$  Multiple side zip compartments for secure storage
- Padded double straps for added support
- Robust base panel
- 60cm x 40cm x 42cm
- Capacity 70 litres