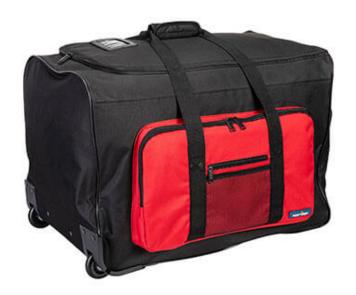

#### **Features**

- Sturdy inline wheel system
- Telescopic handle
- $\bullet$  Multiple side zip compartments for secure storage
- Padded double straps for added support
- Robust base panel
- 60cm x 40cm x 42cm
- Capacity 70 litres