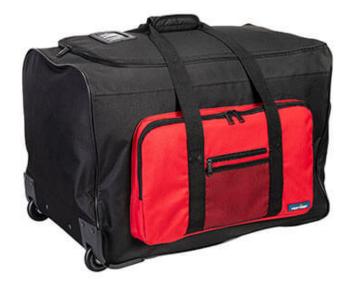

# **B907 - Multi-Pocket Trolley Bag**

**Collection:** Holdalls **Range:** Luggage and Tool Storage **Outer Carton:** 6

### **Product information**

A practical and hardwearing bag, innovatively designed to provide a variety of uses, whilst maintaining ease of transport.

### **Features**

- Sturdy inline wheel system
- Telescopic handle
- Multiple side zip compartments for secure storage
- Padded double straps for added support
- Robust base panel
- 60cm x 40cm x 42cm
- Capacity 70 litres