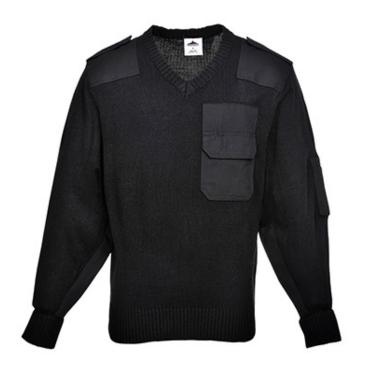

# **B310 - Nato Sweater**

**Collection:** Leisurewear **Range:** Corporate Casuals

Shell Fabric: 100% Acrylic, 7 Gauge

Outer Carton: 24

## **Product information**

A long time favourite with the public services, this 100% acrylic sweater has polyester cotton shoulder and elbow patches for extra reinforcement. Features include Hook & Loop fastening shoulder epaulette and a sleeve pen pocket.

#### **Features**

- · Chest pocket
- $\bullet$  Contrast panels for protection against  $\operatorname{dirt}$
- Twin-stitched seams for extra durability
- 50+ UPF rated fabric to block 98% of UV rays
- 1 pocket for secure storage