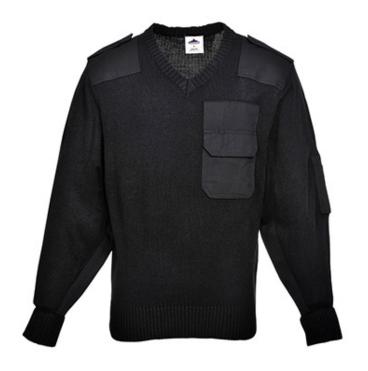

# **B310 - Nato Sweater**

**Collection:** Leisurewear **Range:** Corporate Casuals

Shell Fabric: 100% Acrylic, 7 Gauge

Outer Carton: 24

### **Product information**

A long time favourite with the public services, this 100% acrylic sweater has polyester cotton shoulder and elbow patches for extra reinforcement. Features include Hook & Loop fastening shoulder epaulette and a sleeve pen pocket.

# **Features**

- · Sleeve pocket
- Chest pocket
- Contrast panels for protection against dirt
- Twin-stitched seams for extra durability
- Premium epaulettes on shoulders