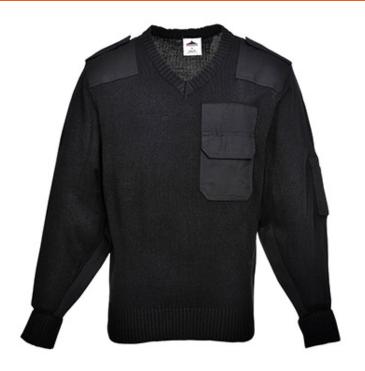

#### **Product information**

A long time favourite with the public services, this 100% acrylic sweater has polyester cotton shoulder and elbow patches for extra reinforcement. Features include Hook & Loop fastening shoulder epaulette and a sleeve pen pocket.

#### **Features**

- · Sleeve pocket
- Chest pocket
- Contrast panels for protection against dirt
- Twin-stitched seams for extra durability
- Premium epaulettes on shoulders