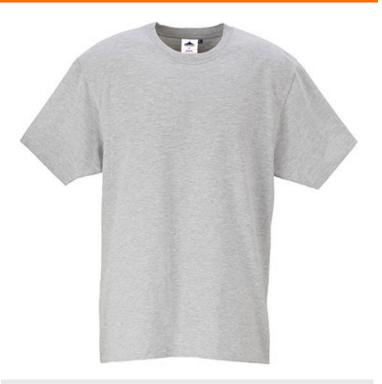

# **B195 - Turin Premium T-Shirt**

Collection: Leisurewear Range: Corporate Casuals Shell Fabric: 100% Cotton Inner Pack: 12 Outer Carton: 72

# **Product information**

Outstanding value, this garment is ideal for workwear and corporate wear. Available in a choice of popular colours, this t-shirt looks great when worn on its own or underneath a sweatshirt. Made from premium 100% cotton, it offers unrivalled comfort.

#### **Corporate Casuals**

Relaxed fit for ease of movement. Reactive dyes used offer rich color retention. Color consistency through all styles. Twin needle stitching throughout.