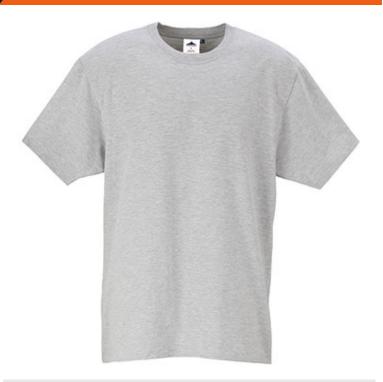

## **B195 - Turin Premium T-Shirt**

Collection: Leisurewear Range: Corporate Casuals Shell Fabric: 100% Cotton Inner Pack: 12 Outer Carton: 72

## **Product information**

Outstanding value, this garment is ideal for workwear and corporate wear. Available in a choice of popular colours, this t-shirt looks great when worn on its own or underneath a sweatshirt. Made from premium 100% cotton, it offers unrivalled comfort.

### **Features**

- Stylish unisex design for multi functional use
- Made from 100% cotton fabric for added comfort and breathability
- Ideal for corporate wear and custom finishes
- Available in an excellent choice of corporate colours