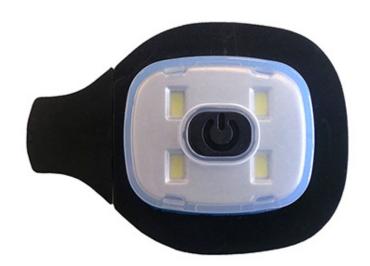

## **B030 - Replacement Beanie Head Light**

Collection: Torch Range: Lighting Materials: ABS Inner Pack: 48 Outer Carton: 480

#### **Product information**

Replacement LED light module for the B027, B028, B029, B033 and B034. This rechargeable LED light can be charged in a standard USB port.

#### **Features**

- Brightness 150 lumens
- Run time 4 hours
- USB rechargeable
- $\bullet \ \ Function \ high-medium-flash$
- Beam distance 10m (high), 5m (medium)
- CE certified
- UKCA marked
- 6.5cm x 4.5cm x 1.5cm