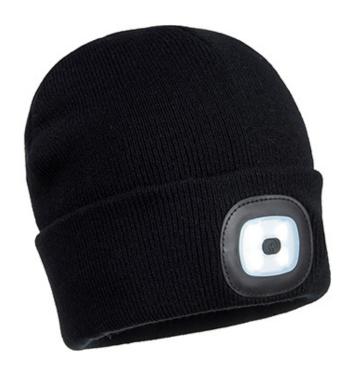

### **Product information**

This warm and comfortable acrylic beanie hat features a removable LED front head lamp for superior visibility in low light conditions. The rechargeable LED can be charged in a USB port.

#### **Features**

- Brightness 150 lumens
- Run time 2/4 hours
- Function high-medium-flash
- Beam distance 10 yards (high), 5 yards (medium)
- USB rechargeable battery included
- Retail tag which aids presentation for retail sales
- 9 gauge liner for dexterity