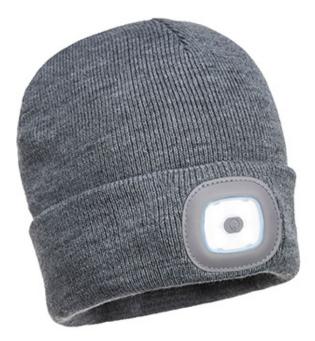

#### **Product information**

This warm and comfortable acrylic beanie hat features a removable LED front light for superior visibility in low light conditions. The rechargeable LED can be charged in a USB port.

#### Features

- Brightness 150 lumens
- Run time 2/4 hours
- USB rechargeable
- Function high-medium-flash
- Beam distance 10m (high), 5m (medium)
- Retail packed which aids presentation for retail sales
- Retail tag which aids presentation for retail sales
- 9 gauge liner for dexterity
- CE certified
- UKCA marked