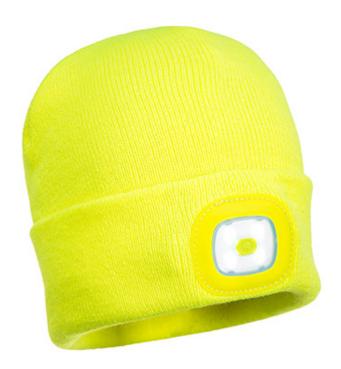

### **Product information**

This warm and comfortable acrylic junior sized beanie hat features a removable LED front head lamp for superior visibility in low light conditions. The rechargeable LED can be charged in a USB port.

### **Features**

- Brightness 150 lumens
- Run time 2/4 hours
- Function high-medium-flash
- Beam distance 10 yards (high), 5 yards (medium)
- USB rechargeable battery included
- Retail tag which aids presentation for retail sales
- 9 gauge liner for dexterity