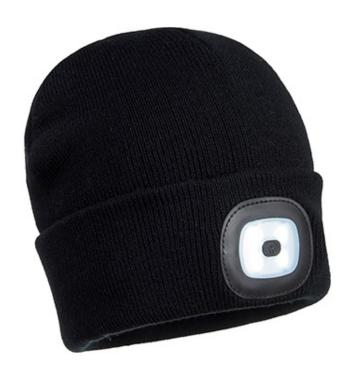

### **Product information**

This warm and comfortable acrylic junior sized beanie hat features a removable LED front head lamp for superior visibility in low light conditions. The rechargeable LED can be charged in a USB port.

### **Features**

- Brightness 150 lumens
- Run time 2/4 hours
- Function high-medium-flash
- Beam distance 10 yards (high), 5 yards (medium)
- USB rechargeable battery included
- Retail tag which aids presentation for retail sales
- 9 gauge liner for dexterity