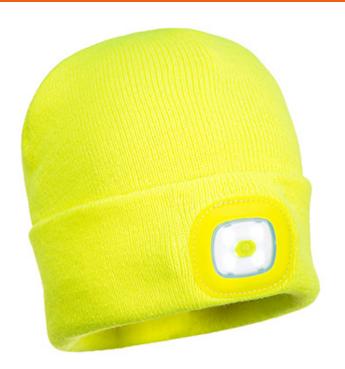

## **B027 - Junior Beanie LED Head Light**

Collection: Torch Range: Lighting

Materials: 100% Acrylic, Knit

Inner Pack: 12 Outer Carton: 144

#### **Product information**

This warm and comfortable acrylic junior sized beanie hat features a removable LED front light for superior visibility in low light conditions. The rechargeable LED can be charged in a USB port.

#### **Features**

- Brightness 150 lumens
- Run time 2/4 hours
- · USB rechargeable
- $\bullet \ \ Function \ high-medium-flash$
- Beam distance 10m (high), 5m (medium)
- $\bullet$  Retail packed which aids presentation for retail sales
- Retail tag which aids presentation for retail sales
- 9 gauge liner for dexterity
- CE certified
- · UKCA marked