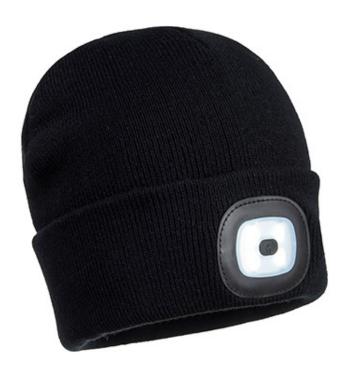

#### **Product information**

This warm and comfortable acrylic junior sized beanie hat features a removable LED front light for superior visibility in low light conditions. The rechargeable LED can be charged in a USB port.

#### **Features**

- Brightness 150 lumens
- Run time 2/4 hours
- · USB rechargeable
- Function high-medium-flash
- Beam distance 10m (high), 5m (medium)
- $\bullet$  Retail packed which aids presentation for retail sales
- Retail tag which aids presentation for retail sales
- 9 gauge liner for dexterity
- CE certified
- · UKCA marked