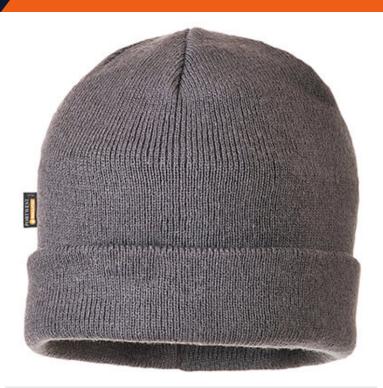

#### **Product information**

This high-performance cold weather hat has a specially insulated microfibre lining for extra warmth retention. Fine knit acrylic fabric that is windproof and extremely comfortable to wear.

### **Features**

- Outer acrylic knit fabric
- InsulatexPro lining offers superior warmth without adding unnecessary weight
- Available in an excellent choice of corporate colours
- Knit gauge 9 for shape retention
- $\bullet$  Retail tag which aids presentation for retail sales