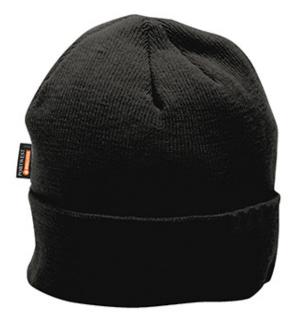

## **B013 - Knit Insulatex Beanie**

Collection: Rainwear Accessories Range: All Weather Protection Shell Fabric: 100% Acrylic, Knit Inner Pack: 12 Outer Carton: 144

### **Product information**

This high-performance cold weather hat has a specially insulated microfibre lining for extra warmth retention. Fine knit acrylic fabric that is windproof and extremely comfortable to wear.

## Features

- Outer acrylic knit fabric
- $\bullet$  InsulatexPro lining offers superior warmth without adding unnecessary weight
- Available in an excellent choice of corporate colours
- Knit gauge 9 for shape retention
- Retail tag which aids presentation for retail sales