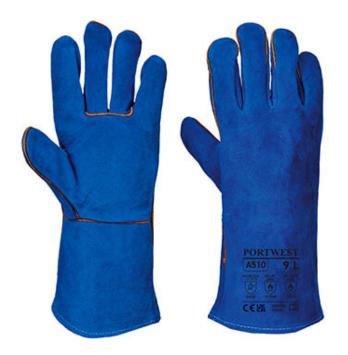

## A510 - Welders Gauntlet

**Collection:** Welders Gloves **Range:** Hand Protection

Materials: Cow Split Leather, Cotton

Inner Pack: 6
Outer Carton: 60

#### **Product information**

The tough 14" split leather gauntlet providing protection against a range of heat related tasks. Ideal for welding and metal handling due to the premium quality materials used. The full cotton liner makes for a comfortable fit.

## **Features**

- EN12477 Type A welding protection
- Fully lined with soft and comfortable cotton
- 14 inch cow split leather gauntlet
- Maximum EN407 burn behaviour resistance
- Ideal for welding and metal handling
- Durable leather
- CE certified