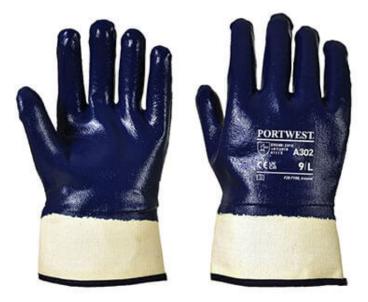

# A302 - Fully Dipped Nitrile Safety Cuff

Collection: Aqua Gloves Range: Hand Protection Materials: Cotton, Polyester, Jersey Lining Dipping: Inner Pack: 12 Outer Carton: 144

### **Product information**

The extra durable heavyweight nitrile glove is fully dipped, which gives a much higher protection against cuts, scrapes, punctures and tears. The loose fitting safety cuff allows for these gloves to be removed instantly with ease.

## **Features**

- Smooth heavy Nitrile coating
- Fully coated for maximum liquid protection
- Maximum EN level 4 abrasion
- Achieves the highest level of dexterity level 5
- Canvas safety cuff for added protection
- Incredibly durable and hardwearing
- CE certified
- UKCA marked