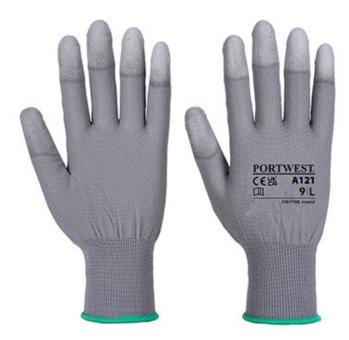

### **Product information**

PU dipped on the fingertip area which enhances grip for intricate tasks allowing the maximum freedom of movement. Suitable for use in microelectronics, precision assembly and inspection.

## **Features**

- Smooth PU coating for increased abrasion resistance
- Fingertip dipped for precision handling and maximum ventilation
- Seamless 13 gauge liner
- Breathable seamless liner
- Low linting construction for minimal contamination
- Perfect for intricate tasks
- CE certified