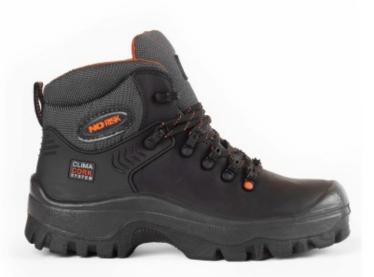

# 8418 - No Risk Hudson S3 Boot

**Collection:** Occupational Footwear **Range:** Foot Protection

## **Product information**

Hudson is a S3 SRC protection class safety boot recognized for its durability and comfort. Developed with a water repellent nubuck leather, a breathable lining textile, an abrasion resistant double density PU sole and ABS (Ankle Balance System) technology that guarantees ankle stabilization for maximum foot health and comfort. This product is incorporated with Clima Cork System technology which regulates the temperature of the feet. Hudson is ideal for construction, agriculture and outdoor activities.