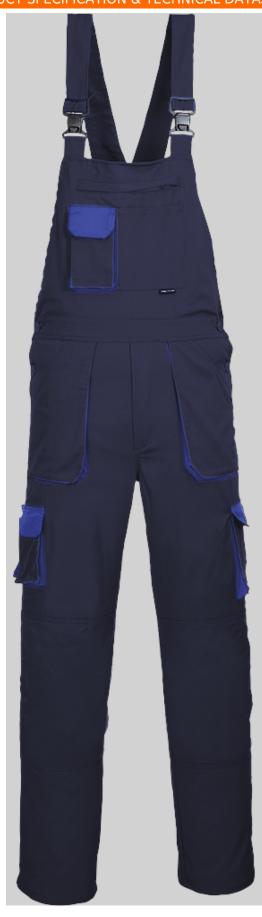

## TX12 - Portwest Texo Contrast Bib and Brace

Collection: General Workwear

Range: Workwear

**Shell Fabric:** Kingsmill Cotton Rich: 60% Cotton, 40% Polyester 245g

### **Product information**

The Portwest Texo cotton rich fabric creates a very comfortable yet practical garment. This bib and brace offers complete lower body and leg protection. Features include a concealed bib pocket, kneepad pockets and thigh pockets. Hook and loop at the leg end ensures a secure fit.

#### **Features**

- High cotton content for superior comfort
- Non shrinking to ensure that this style maintains its shape wash after wash
- · Contrast colouring for added style
- 10 pockets for ample storage
- 1 Chest pocket with zip closure
- 1 Chest pocket with hook and look fastening