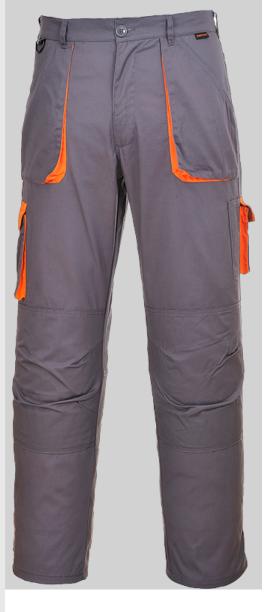

## TX11 - Portwest Texo Contrast Trousers

Collection: General Workwear

Range: Workwear

**Shell Fabric:** Kingsmill Cotton Rich:

60% Cotton, 40% Polyester 245g

## **Product information**

This stylish cotton rich trouser is designed to give the ultimate in comfort and functionality. Cleaver features include 9 pockets, knee pad pockets, half elasticated waistband and hook and loop leg hem fastening.

#### **Features**

- High cotton content for superior comfort
- · Contrast colouring for added style
- · Hook and loop hems for a secure fit
- Bottom loading knee pad pockets
- 9 pockets for ample storage
- · 2 Side pockets