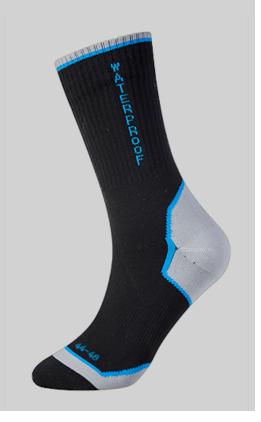

#### **Product information**

 $\begin{array}{l} \mbox{High quality waterproof socks that are 100\%} \\ \mbox{waterproof yet breathable and lightweight} \end{array}$ 

#### Socks

The unisex range of workwear socks come in a variety of styles and colour. Features include reinforced heels and toes for durability and a cushion sole area providing extra comfort and warmth.

#### **Features**

- · Sock height 25cm
- 100% waterproof sock
- Seamless toe sock providing a snug and secure fit
- Arch support to improve the stability of the foot
- Lightweight and comfortable
- Knit gauge 10 for shape retention
- Retail tag which aids presentation for retail sales