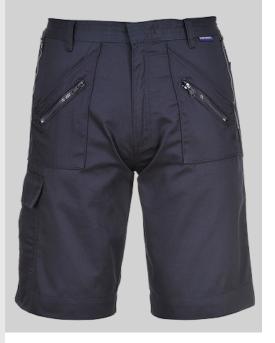

# **S889 - Action Shorts**

Collection: General Workwear

Range: Workwear

**Shell Fabric:** Kingsmill Polycotton: 65% Polyester, 35% Cotton 245g

## **Product information**

These popular shorts offer multiple storage space and are twin-stitched at the seams for added strength. The waistband is elasticated at the back for freedom of movement.

#### **Features**

- Durable polycotton fabric for high performance and maximum wearer comfort
- Half elasticated waist for a secure and comfortable fit
- 9 pockets for ample storage
- 2 side zip pockets for secure storage
- 2 side zip pockets for secure storage
- 2 Back pockets