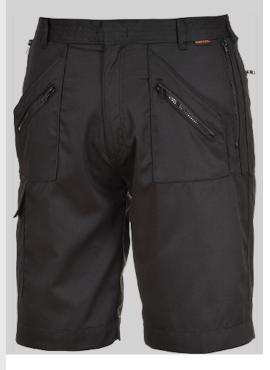

# **S889 - Action Shorts**

Collection: General Workwear

Range: Workwear

**Shell Fabric:** Kingsmill Polycotton: 65% Polyester, 35% Cotton 245g

# **Product information**

These popular shorts offer multiple storage space and are twin-stitched at the seams for added strength. The waistband is elasticated at the back for freedom of movement.

#### **Features**

- Durable polycotton fabric for high performance and maximum wearer comfort
- Half elasticated waist for a secure and comfortable fit
- 9 pockets for ample storage
- 2 side zip pockets for secure storage
- 2 side zip pockets for secure storage
- 2 Back pockets