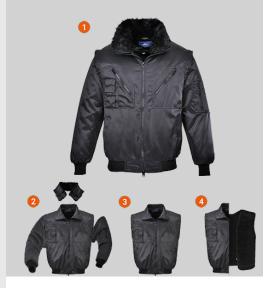

## PJ10 - Pilot Jacket

Collection: General Workwear

Range: Workwear

Shell Fabric: 60% Cotton, 40% Polyester, Shower-Proof Finish 240g Lining Fabric: 100% Polyester 50g Filling Fabric: 100% Polyester

Wadding 120g

Removable Fabric: 100% Polyester

Fur Lining 440g

## **Product information**

This contemporary jacket is stylish and practical. Versatile features include; zip out sleeves, multiple secure pockets, removable fur liner and collar. The shower proof outer fabric adds to the appeal of this all weather style.

#### **Features**

- High cotton content for superior comfort
- Texpel stain resistant finish repels dirt and stains
- Jacket can be worn four ways for multi use
- Zip out sleeves for multi use
- · Knitted cuffs and hem
- 6 pockets for ample storage