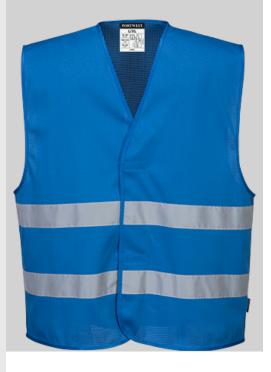

### F374 - MeshAir Iona Vest

**Collection:** Iona Vest-Port

Range: Workwear

Shell Fabric: MeshAir: 100%

Polyester Mesh 150g

### **Product information**

The MeshAir Iona Vest uses advanced MeshAir fabric to keep the wearer cool and comfortable. Reflective tape ensures maximum visibility in low light conditions. Perfect for warmer weather.

# **Iona Vest-Port**

The Iona Vest-Port range combines practical design and colours with reflective taping to give extra visibility in low light conditions. Constructed using a durable 100% polyester warp knitted fabric which is lightweight, comfortable and highly breathable. The vests can be worn over layers to ensure visibility without adding bulk.

### **Features**

- · Lightweight and comfortable
- Hook and loop closure for easy access
- Generous fit for wearer comfort
- Reflective tape for increased visibility
- CE certified
- This product does not comply with ANSI/ISEA 107-2015

Bottle Green S/M-2XL/3XL, Royal S/M-2XL/3XL, Red S/M-2XL/3XL