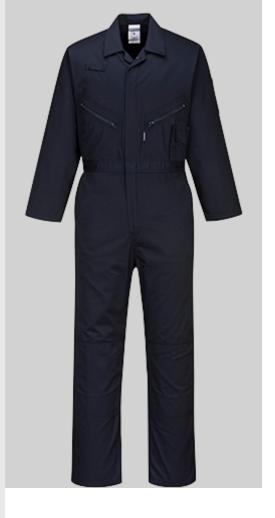

## **C815 - Kneepad Coverall**

Collection: General Workwear

Range: Workwear

**Shell Fabric:** Kingsmill Polycotton: 65% Polyester, 35% Cotton 245g

### **Product information**

Concealed zip front coverall offering the ultimate in comfort and protection. Winning features include kneepad pockets, action back, and several secure pockets.

#### **Features**

- Hard wearing durable twill fabric with excellent dye retention
- Two-way zip for quick and easy access
- 9 pockets for ample storage
- · Side access openings
- · Back patch pocket
- 1 Pen pocket