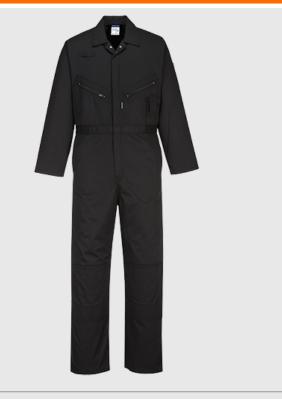

## C815 - Kneepad Coverall

Collection: General Workwear

Range: Workwear

Shell Fabric: Kingsmill Polycotton: 65% Polyester, 35%

Cotton, 245g **Outer Carton:** 18

#### **Product information**

Concealed zip front coverall offering the ultimate in comfort and protection. Winning features include kneepad pockets, action back, and several secure pockets.

#### **Features**

- Hard wearing durable twill fabric with excellent dye retention
- Two-way zip for quick and easy access
- 9 pockets for ample storage
- · Side access openings
- Back patch pocket
- 1 Pen pocket
- 2 Chest pockets with zip closure
- 1 Phone pocket
- 1 Rule pocket
- Knee pad pockets to facilitate knee pads
- Action back for extra freedom of movement