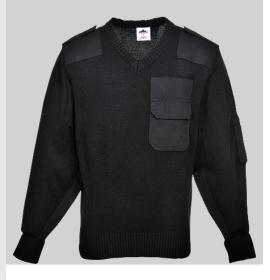

### **B310 - Nato Sweater**

**Collection:** Leisurewear **Range:** Corporate Casuals

Shell Fabric: 100% Acrylic, 7 Gauge

580g

**Contrast Fabric:** Kingsmill Polycotton: 65% Polyester, 35%

Cotton g

## **Product information**

A long time favourite with the public services, this 100% acrylic sweater has polyester cotton shoulder and elbow patches for extra reinforcement. Features include Hook & Loop fastening shoulder epaulette and a sleeve pen pocket.

### **Features**

- Contrast panels for protection against dirt
- Twin-stitched seams for extra durability
- Premium epaulettes on shoulders
- 1 Chest pocket with hook and loop fastening
- 3 pockets for ample storage
- · Sleeve pocket